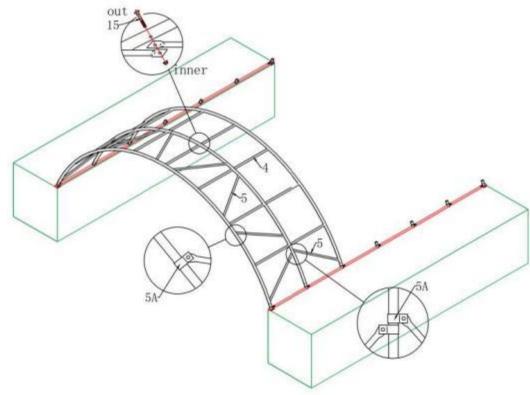

#### Figure 5

2. After installing the first two arches, connect the connection Purlins onto them by using Carriage Bolt (No.15). There are 7 pieces of connection Purlins (No.4) between each arch. Then install the rest of arches into base plate and connect the purlins. Finally install the Inclined Support tube (No.5) by using bolt and Clip (No.5A). Assemble the Frame by turns like this.