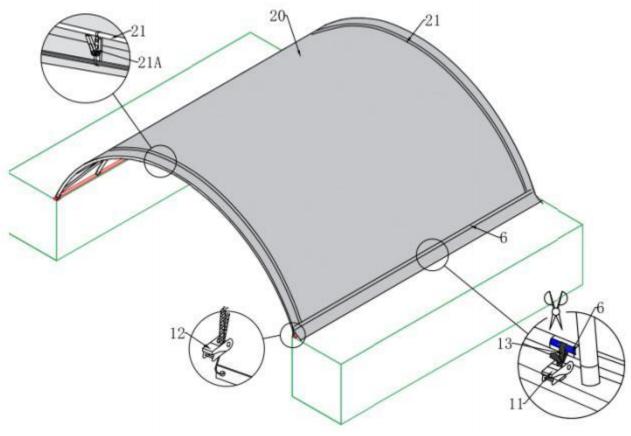

3. When roof cover is over top of frame assembly, insert the PPR Tube (No. 21) into pockets along both sides of roof cover, find the small ratchet (No. 21A) to connect on PPR tube in roof cover by parts.

4. Cutting pockets over each ratchet on the base plates and using the Nylon Band (No.13) to tie down the Lower Tensioning Tubes (No. 6) as Figure 8 shown. Finally install the Plastic Plug (No. 18) into two end of the Lower Tensioning Tube.

Figure 8

5. As Figure 8 shown, use NO.12 to tighten the nylon belts at both ends of the roof cover and hook NO.12 onto NO.7.

Please check the below installation detailed pictures:

NOTE: DO NOT LEAVE THE ROOF COVER UNATTACHED UNDER ANY CIRCUMSTANCES until the final assembly and tightening has been completed.