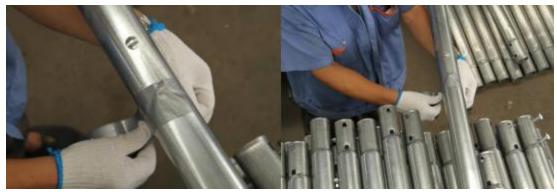

#### Please Note:

Please use the tape wrapped around the gap between the steel skeleton after installing.

#### NOTE:

Cloth tape for wrapping the gaps on the frame after frame installation.
Please adjust the roof cover every month. It's necessary to make the cover flat and well tensioned.