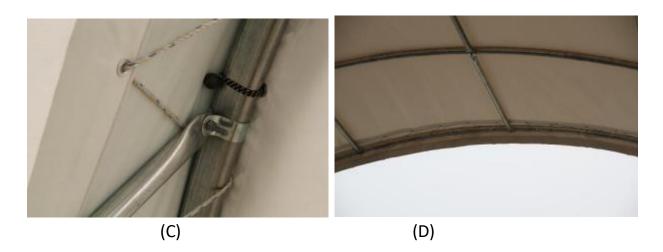

4. Cutting pockets over each ratchet on the base plates and using the Nylon Band (No.13) to tie down the Lower Tensioning Tubes (No. 6) as Figure 8 shown. Finally install the Plastic Plug (No. 18) into two end of the Lower Tensioning Tube.

Figure 8

5. As Figure 8 shown, use NO.12 to tighten the nylon belts at both ends of the roof cover and hook NO.12 onto NO.7.

Please check the below installation detailed pictures:

NOTE: DO NOT LEAVE THE ROOF COVER UNATTACHED UNDER ANY CIRCUMSTANCES until the final assembly and tightening has been completed.