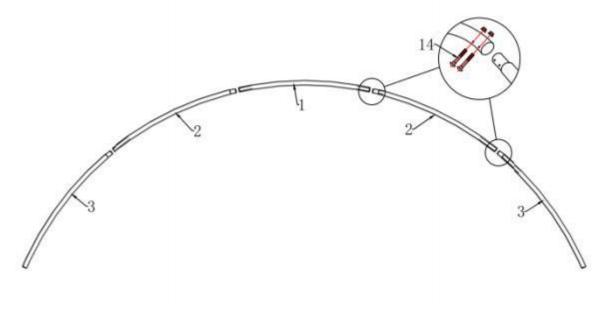

#### **B**—FRAME INSTALLATION

1. As Figure 3 shown, find Roof Bent Tube (No. 1), Upside Bent Tube (No.2) and Underside Bent Tube (No.3). To connect them by Carriage Bolts (No.14.), which makes one group of arch. Please NOTE the direction of the bolt. DO NOT install the bolts on the top of the truss where the fabric will rest.