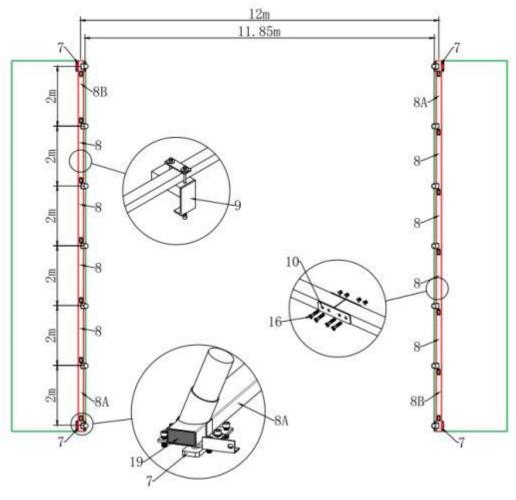

#### **A-BASE INSTALLATION**

Please refer to the diagram (Figure 1) to place the base plates.

Figure 1

 The measurement is from center to center of the tubes. Referring to the above diagram and confirm the place of the base plates. ENSURE THAT THE FOUNDATIONS IS SQUARE.
All bottom square tubes should be fixed to the container.