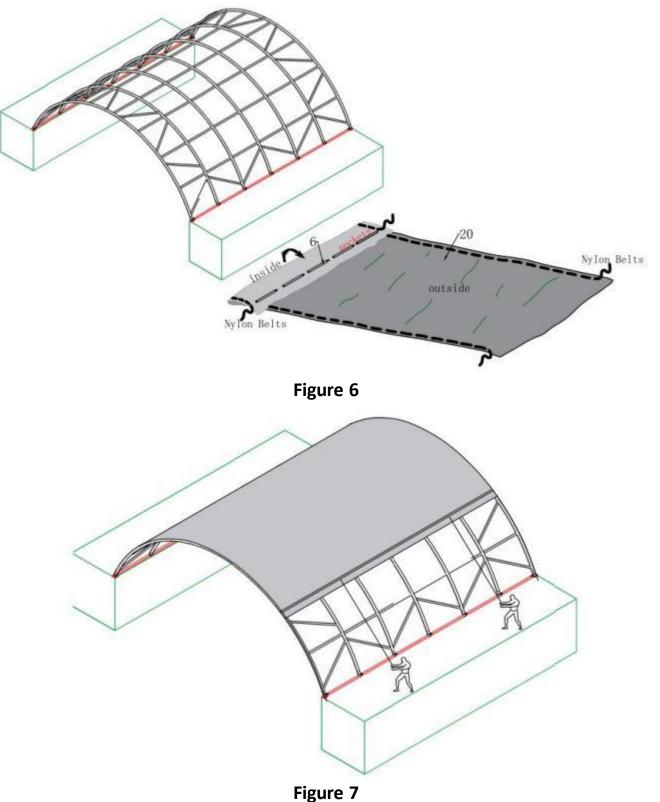

1. Assemble Tensioning Tube for Roof Cover (No.6) before installing the cover.

2. To put the Roof Cover (No. 6) EVENLY, CAREFULLY AND SLOWLY on the frame. Adjust the cover so that it is square and evenly centered on the frame.

3. When roof cover is over top of frame assembly, insert the PPR Tube (No. 21) into pockets along both sides of roof cover, find the small ratchet (No. 21A) to connect on PPR tube in roof cover by parts.

4. Cutting pockets over each ratchet on the base plates and using the Nylon Band (No.13) to tie down the Lower Tensioning Tubes (No. 6) as Figure 8 shown. Finally install the Plastic Plug (No. 18) into two end of the Lower Tensioning Tube.

Figure 8

5. As Figure 8 shown, use NO.12 to tighten the nylon belts at both ends of the roof cover and hook NO.12 onto NO.7.

Please check the below installation detailed pictures:

NOTE: DO NOT LEAVE THE ROOF COVER UNATTACHED UNDER ANY CIRCUMSTANCES until the final assembly and tightening has been completed.