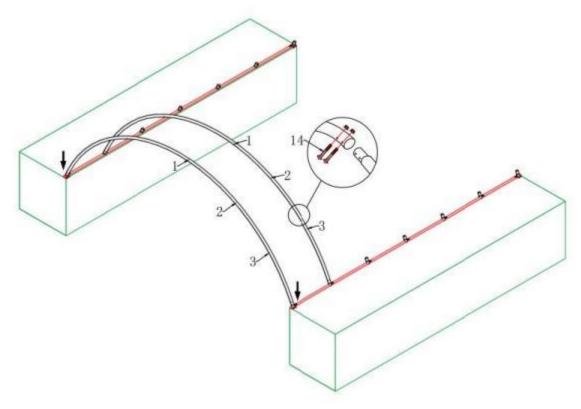

#### **B**—FRAME INSTALLATION

1. As Figure 3 shown, find Roof Bent Tube (No. 1), Upside Bent Tube (No.2) and Underside Bent Tube (No.3). To connect them by Carriage Bolts (No.14.), which makes one group of arch. Please NOTE the direction of the bolt. DO NOT install the bolts on the top of the truss where the fabric will rest.

Figure 3

2. Insert one end of the assembled arch into a bottom square tube and press the other end of the arch into the opposite bottom square tube.