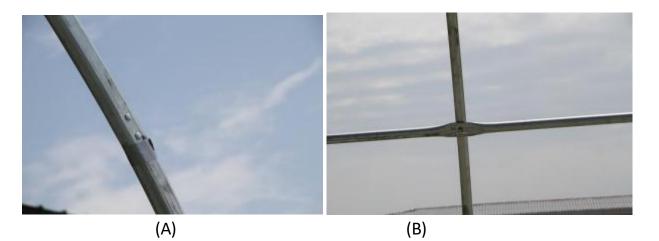

#### **B**—FRAME INSTALLATION

1. As Figure 3 shown, find Roof Bent Tube (No. 1), Upside Bent Tube (No.2) and Underside Bent Tube (No.3). To connect them by Carriage Bolts (No.14.), which makes one group of arch. Please NOTE the direction of the bolt. DO NOT install the bolts on the top of the truss where the fabric will rest.

Figure 3

2. Insert one end of the assembled arch into a bottom square tube and press the other end of the arch into the opposite bottom square tube.

#### Figure 5

2. After installing the first two arches, connect the connection Purlins onto them by using Carriage Bolt (No.15). There are 7 pieces of connection Purlins (No.4) between each arch. Then install the rest of arches into base plate and connect the purlins. Finally install the Inclined Support tube (No.5) by using bolt and Clip (No.5A). Assemble the Frame by turns like this.