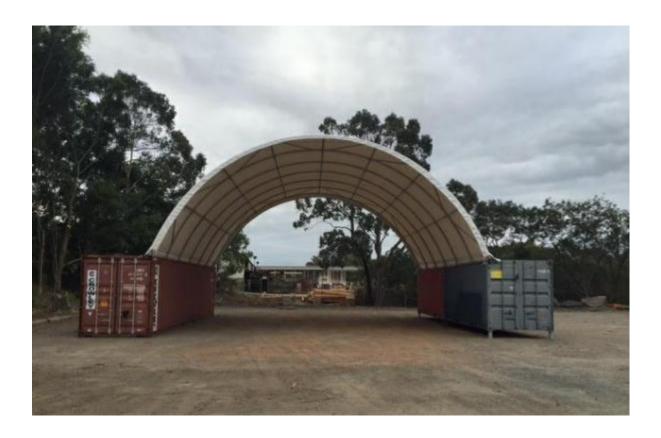

# SHELTER ASSEMBLY MANUAL

Model # W12 x L12 x H4m C404013 Container Shelter



#### **SPECIFICATION**

Width:12m Length: 12m Height: 4m

#### **IMPORTANT-----READ MANUAL FIRST**

Improper site preparation, Assembly and Maintenance may invalidate warranty and cause unnecessary and costly mistake. If you have any questions contact your local dealer.

For User Friendly assembly we have identified each individual component with the part code as indicated in the parts list. Please refer to the part code numbers and drawing to ensure problem free assembly.

It's necessary to tighten the roof fabric enough to avoid "hammocks" on the roof and also re-tighten once or twice again after a few months of use. This is important when assembly in cold weather (autumn and winter) because the fabric is stiff then and when we got the sun and warm weather afterwards it will make the f