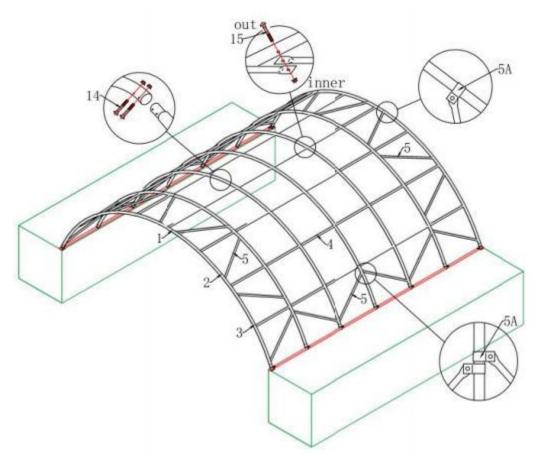

#### **B**—FRAME INSTALLATION

1. As Figure 3 shown, find Roof Bent Tube (No. 1), Upside Bent Tube (No.2) and Underside Bent Tube (No.3). To connect them by Carriage Bolts (No.14.), which makes one group of arch. Please NOTE the direction of the bolt. DO NOT install the bolts on the top of the truss where the fabric will rest.

Figure 3

2. Insert one end of the assembled arch into a bottom square tube and press the other end of the arch into the opposite bottom square tube.

#### Figure 5

2. After installing the first two arches, connect the connection Purlins onto them by using Carriage Bolt (No.15). There are 7 pieces of connection Purlins (No.4) between each arch. Then install the rest of arches into base plate and connect the purlins. Finally install the Inclined Support tube (No.5) by using bolt and Clip (No.5A). Assemble the Frame by turns like this.